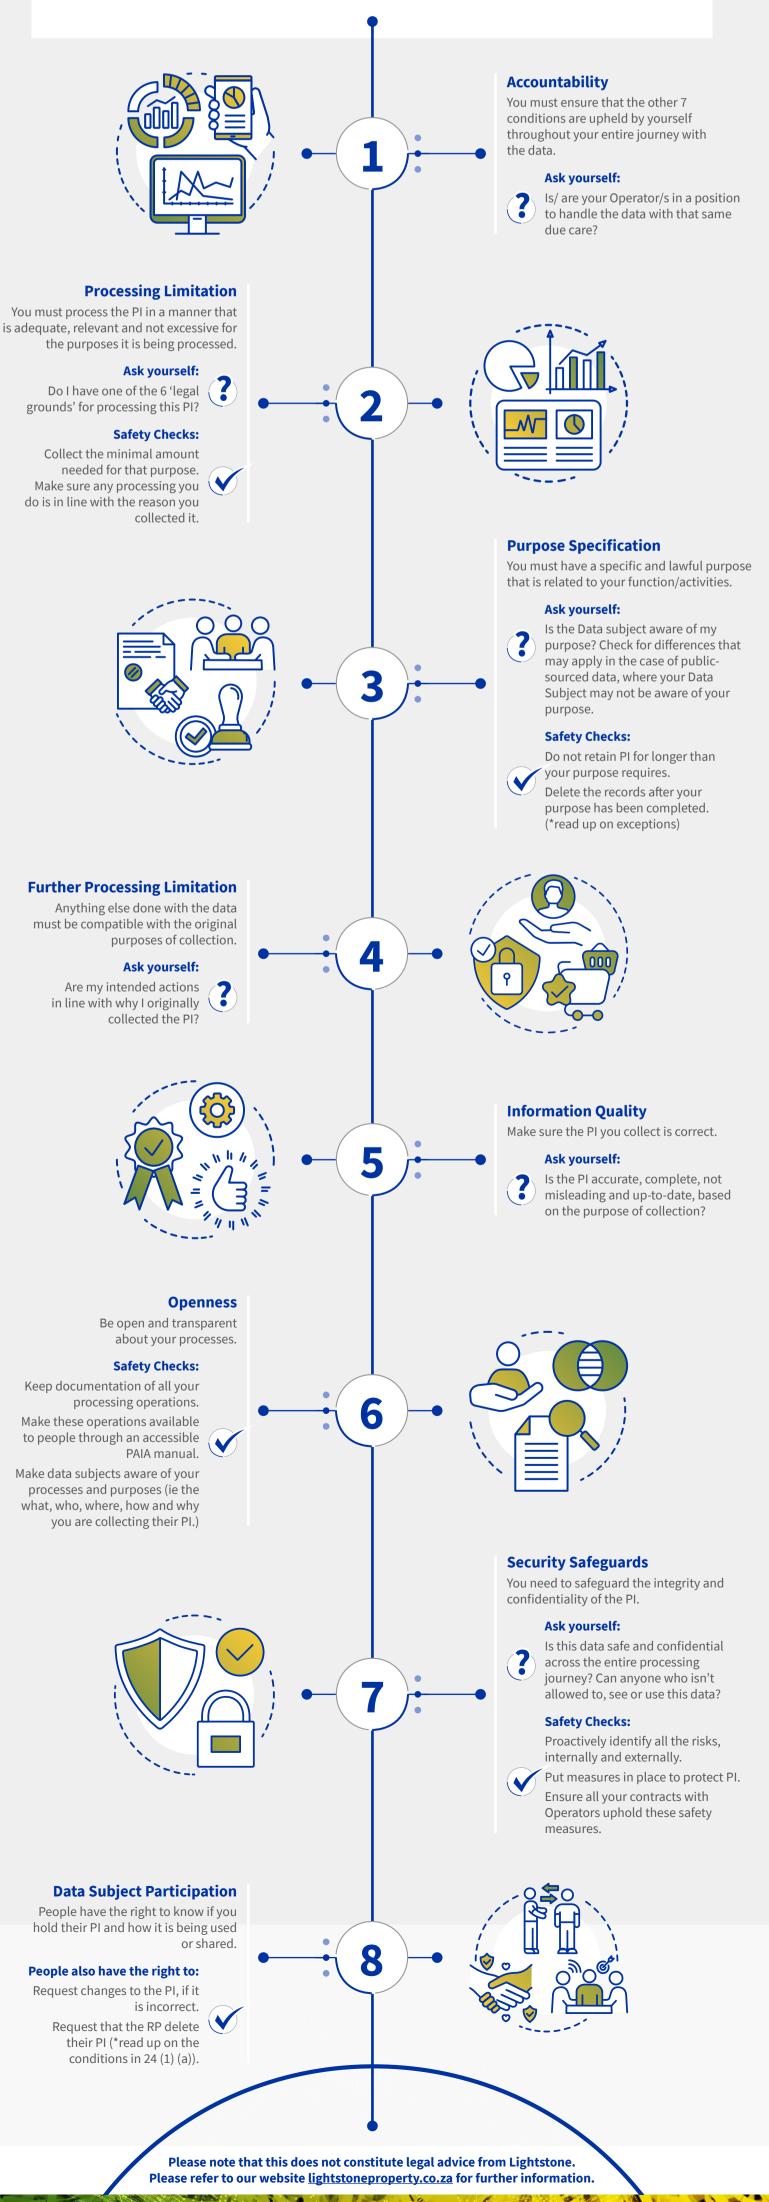

# The 8 conditions of processing

As the Responsible Party the buck stops with you. You are responsible for upholding these 8 conditions...